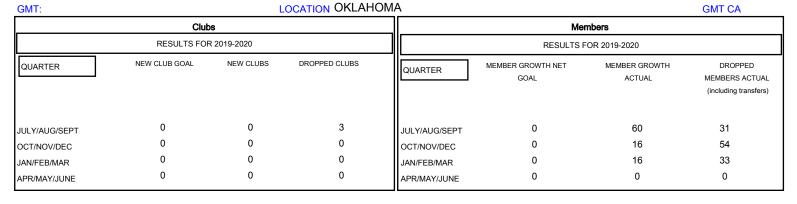

## GOALS AND ACTUAL NEW CLUBS CUMULATIVE

| DROPPED CLUBS: 3  DROPPED MEMBERS |     | 17 CLUBS OF 50 ADDED 1 OR MORE NEW MEMBERS | GENDER DISTI<br>MALE<br>FEMALE  | 705 (65.04%)<br>379 (34.96%) |     |
|-----------------------------------|-----|--------------------------------------------|---------------------------------|------------------------------|-----|
| DECEASED                          | 4   | CLICK HERE FOR CUMULATIVE MEMBERSHIP DATA  | TOTAL FAMILY UNIT MEMBERS       |                              | 163 |
| CLUB CANCELLED                    | 0   |                                            | FAMILY MEMBERS PAYING HALF DUES |                              | 00  |
| OTHER                             | 114 |                                            |                                 |                              | 82  |
| TOTAL                             | 118 |                                            |                                 |                              |     |