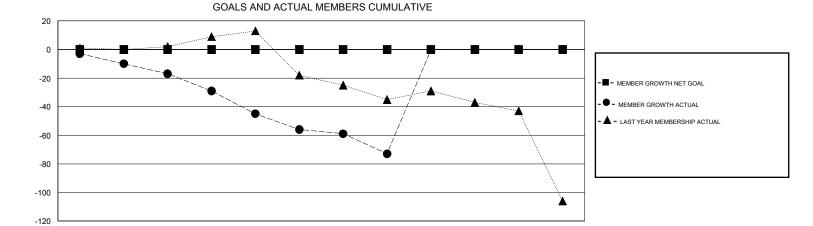

## GOALS AND ACTUAL NEW CLUBS CUMULATIVE

| DROPPED CLUBS: 3  DROPPED MEMBERS |     | 17 CLUBS OF 50 ADDED 1 OR MORE NEW MEMBERS | GENDER DISTI<br>MALE<br>FEMALE  | 705 (65.04%)<br>379 (34.96%) |     |
|-----------------------------------|-----|--------------------------------------------|---------------------------------|------------------------------|-----|
| DECEASED                          | 4   | CLICK HERE FOR CUMULATIVE MEMBERSHIP DATA  | TOTAL FAMILY UNIT MEMBERS       |                              | 163 |
| CLUB CANCELLED                    | 0   |                                            | FAMILY MEMBERS PAYING HALF DUES |                              | 00  |
| OTHER                             | 114 |                                            |                                 |                              | 82  |
| TOTAL                             | 118 |                                            |                                 |                              |     |